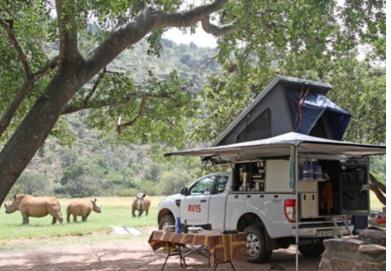

## Group L FORD RANGER LUXURY SAFARI CAMPER 2 PAX

## 2.2 Diesel - 6spd - Automatic

- 5 minute setup
- 265-70-16 All-Terrain Tyres Re-inforced side wall
- Internal convenience change room with clothing cupboards
- Fully fitted kitchen with gas cooker, pantry and bar point – scullery with hot and cold water on demand
- Shade awning
- Shower cubicle hot and cold water 80 Litre water tank
- 90 Litre Fridge and Freezer Twin
- 2 Chairs and a Table
- Safari Linen and Towels
- 150W solar panel 220V battery charger and input plug with electrical cord
- Tool cupboard recovery kit, barbeque set, bush tools and gas fire starter
- Electric tyre pump with hose and pressure gauge
- Fire Wood cupboard
- Long range fuel tank 163 lit total fuel 1000km range minimum