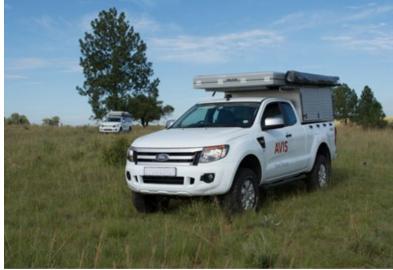

## Group L FORD RANGER LUXURY SAFARI CAMPER 2 PAX

## 2.2 Diesel - 6spd - Automatic

- 5 minute setup
- 265-70-16 All-Terrain Tyres Re-inforced side wall
- Internal convenience change room with clothing cupboards
- Fully fitted kitchen with gas cooker, pantry and bar point – scullery with hot and cold water on demand
- Shade awning
- Shower cubicle hot and cold water 80 Litre water tank
- 90 Litre Fridge and Freezer Twin
- 2 Chairs and a Table
- Safari Linen and Towels
- 150W solar panel 220V battery charger and input plug with electrical cord
- Tool cupboard recovery kit, barbeque set, bush tools and gas fire starter
- Electric tyre pump with hose and pressure gauge
- Fire Wood cupboard
- Long range fuel tank 163 lit total fuel 1000km range minimum