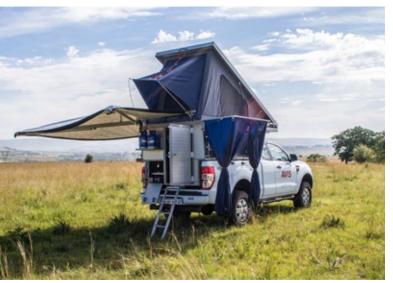

## Group L FORD RANGER LUXURY SAFARI CAMPER 2 PAX

## 2.2 Diesel - 6spd - Automatic

- 5 minute setup
- 265-70-16 All-Terrain Tyres Re-inforced side wall
- Internal convenience change room with clothing cupboards
- Fully fitted kitchen with gas cooker, pantry and bar point – scullery with hot and cold water on demand
- Shade awning
- Shower cubicle hot and cold water 80 Litre water tank
- 90 Litre Fridge and Freezer Twin
- 2 Chairs and a Table
- Safari Linen and Towels
- 150W solar panel 220V battery charger and input plug with electrical cord
- Tool cupboard recovery kit, barbeque set, bush tools and gas fire starter
- Electric tyre pump with hose and pressure gauge
- Fire Wood cupboard
- Long range fuel tank 163 lit total fuel 1000km range minimum