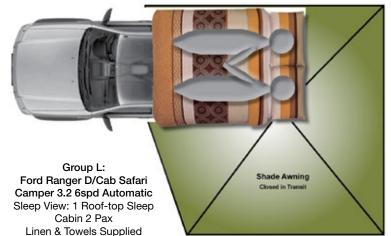

## Group L FORD RANGER LUXURY SAFARI CAMPER 2 PAX

## 2.2 Diesel - 6spd - Automatic

- 5 minute setup
- 265-70-16 All-Terrain Tyres Re-inforced side wall
- Internal convenience change room with clothing cupboards
- Fully fitted kitchen with gas cooker, pantry and bar point – scullery with hot and cold water on demand
- Shade awning
- Shower cubicle hot and cold water 80 Litre water tank
- 90 Litre Fridge and Freezer Twin
- 2 Chairs and a Table
- Safari Linen and Towels
- 150W solar panel 220V battery charger and input plug with electrical cord
- Tool cupboard recovery kit, barbeque set, bush tools and gas fire starter
- Electric tyre pump with hose and pressure gauge
- Fire Wood cupboard
- Long range fuel tank 163 lit total fuel 1000km range minimum